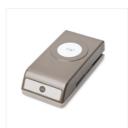

Price: \$6.50

Calypso Coral Classic Stampin' Ink Refill - 122934

Price: \$5.50

Calypso Coral 1/4" Ombre Ribbon -144235

Price: \$7.00

1-1/4" (3.2 Cm) Circle Punch -119861

Price: \$16.00

1-3/8" (3.5 Cm) Circle Punch -119860