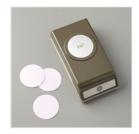

Price: \$16.00

angelsofjoy@gmail.com Http://www.devotedstamper.com

1-1/2" (3.8 Cm) Circle Punch -138299

Price: \$16.00

Tree Builder Punch - 138295

Price: \$18.00

Neutrals Classic Stampin' Ink Refills - 131168