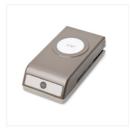

Price: \$6.50

Calypso Coral Classic Stampin' Ink Refill - 122934

Price: \$5.50

Calypso Coral 1/4" Ombre Ribbon -144235

Price: \$7.00

1-1/4" (3.2 Cm) Circle Punch -119861

Price: \$16.00

1-3/8" (3.5 Cm) Circle Punch -119860

Price: \$16.00

angelsofjoy@gmail.com Http://www.devotedstamper.com

1-1/2" (3.8 Cm) Circle Punch -138299

Price: \$16.00

Tree Builder Punch - 138295

Price: \$18.00

Neutrals Classic Stampin' Ink Refills - 131168