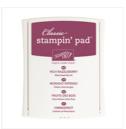

jodybrechbill322@gmail.com www.jodybrechbill.stampinup.net

Graceful Garden Clear-Mount Stamp Set -143849

Price: \$19.00

Basic Gray Archival Stampin' Pad - 140932

Price: \$7.00

Rich Razzlebberry Classic Stampin' Pad - 126950