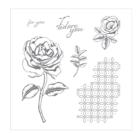

jodybrechbill322@gmail.com www.jodybrechbill.stampinup.net

Graceful Garden Clear-Mount Stamp Set -143849

Price: \$19.00

Basic Gray Archival Stampin' Pad - 140932

Price: \$7.00

Rich Razzlebberry Classic Stampin' Pad - 126950