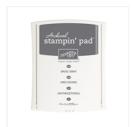

jodybrechbill322@gmail.com www.jodybrechbill.stampinup.net

Graceful Garden Clear-Mount Stamp Set -143849

Price: \$19.00

Basic Gray Archival Stampin' Pad - 140932

Price: \$7.00

Rich Razzlebberry Classic Stampin' Pad - 126950