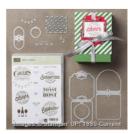

Price: \$52.00

Here's To Cheers Clear-Mount Bundle - 143529

Price: \$45.00

Pretty Pines Thinlits Dies -141851

Price: \$26.00

Real Red 3/4" (1.9 Cm) Stitched Edge Ribbon - 141984

Price: \$8.50

Red Glimmer Paper - 121790