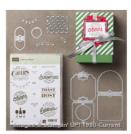

stampinheebs@yahoo.com www.stampinannies.com

Here's To Cheers Wood-Mount Stamp Set -142098

Price: \$27.00

Big Shot Framelits Cheerful Tags -141838

Price: \$31.00

Here's To Cheers Wood-Mount Bundle - 143528

Price: \$52.00

Here's To Cheers Clear-Mount Bundle - 143529

Price: \$45.00

Pretty Pines Thinlits Dies -141851

Price: \$26.00

Real Red 3/4" (1.9 Cm) Stitched Edge Ribbon - 141984

Price: \$8.50

Red Glimmer Paper - 121790