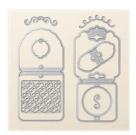

stampinheebs@yahoo.com www.stampinannies.com

Here's To Cheers Wood-Mount Stamp Set -142098

Price: \$27.00

Big Shot Framelits Cheerful Tags -141838

Price: \$31.00

Here's To Cheers Wood-Mount Bundle - 143528