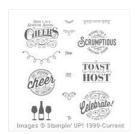

stampinheebs@yahoo.com www.stampinannies.com

Here's To Cheers Wood-Mount Stamp Set -142098

Price: \$27.00

Big Shot Framelits Cheerful Tags -141838

Price: \$31.00

Here's To Cheers Wood-Mount Bundle - 143528