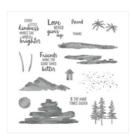

Price: \$25.00

Waterfront Photopolymer Stamp Set (En) -146386

Price: \$17.00

Part Of My Story Cling Stamp Set -149719

Price: \$0.00

Whisper White 8-1/2" X 11" Thick Cardstock -140272

Price: \$8.25

Mosaic Mood Specialty Designer Series Paper -149478