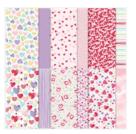

kim@kimsbasementbunch.com www.kim\_vogel.stampinup.net

Basic White 12X12 (30.5 X 30.5 Cm) Cardstock -159231

Price: \$8.50

Sweet Talk 12" X 12" (30.5 X 30.5 Cm) Designer Series Paper -157616

**Sale: \$4.60**Price: \$11.50