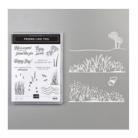

Friend Like You Bundle - 151084

Price: \$47.50

Friend Like You Photopolymer Stamp Set (En) -149237

Price: \$21.00

Shimmery White 8-1/2" X 11" Cardstock -101910

Price: \$10.00

Balmy Blue Classic Stampin' Pad -147105