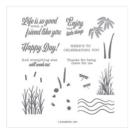

Friend Like You Bundle - 151084

Price: \$47.50

Friend Like You Photopolymer Stamp Set (En) -149237

Price: \$21.00

Shimmery White 8-1/2" X 11" Cardstock -101910

Price: \$10.00

Balmy Blue Classic Stampin' Pad -147105