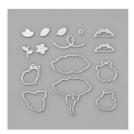

Little Ladybug Host Cling Stamp Set (English) - 152384

Price: \$0.00

Ladybugs Dies - 153588

Price: \$29.00

Shaded Spruce 8-1/2" X 11" Cardstock -146981

Price: \$11.50

Friendly Silhouettes Dies -149546

Price: \$32.00