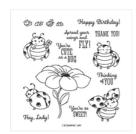

Little Ladybug Host Cling Stamp Set (English) - 152384

Price: \$0.00

Ladybugs Dies - 153588

Price: \$29.00

Shaded Spruce 8-1/2" X 11" Cardstock -146981

Price: \$11.50

Friendly Silhouettes Dies -149546

Price: \$32.00