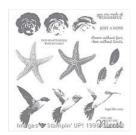

Picture Perfect Photopolymer Stamp Set -140520

Price: \$27.00

Timeless Textures Wood-Mount Stamp Set -140514

Price: \$28.00

Timeless Textures Clear-Mount Stamp Set -140517

Price: \$20.00

Watercolor Wash Wood-Mount Background Stamp Set - 138704