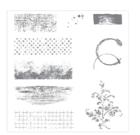

Picture Perfect Photopolymer Stamp Set -140520

Price: \$27.00

Timeless Textures Wood-Mount Stamp Set -140514

Price: \$28.00

Timeless Textures Clear-Mount Stamp Set -140517

Price: \$20.00

Watercolor Wash Wood-Mount Background Stamp Set - 138704