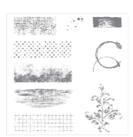

Picture Perfect Photopolymer Stamp Set -140520

Price: \$27.00

Timeless Textures Wood-Mount Stamp Set -140514

Price: \$28.00

Timeless Textures Clear-Mount Stamp Set -140517

Price: \$20.00

Watercolor Wash Wood-Mount Background Stamp Set - 138704

Price: \$20.00

Watercolor Wash Clear-Mount Background Stamp - 139538

Price: \$15.00

Wisteria Wonder 8-1/2" X 11" Cardstock -122922

Price: \$8.00

Whisper White 8-1/2" X 11" Cardstock -100730

Price: \$9.75

Elegant Eggplant Classic Stampin' Pad - 126969