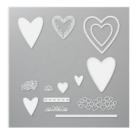

Birds & More Dies - 152721

**Sale: \$20.40** Price: \$34.00

Be Mine Stitched Dies - 151814

**Sale: \$21.00** Price: \$35.00

Layering Circles
Dies - 151770

Price: \$35.00

Greenery Embossing Folders - 152716

**Sale: \$4.80** Price: \$8.00