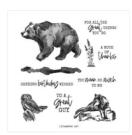

Price: \$50.25

Wildlife Wonder Cling Stamp Set (English) - 157923

Price: \$24.00

Basic White 8-1/2" X 11" Cardstock -159276

Price: \$13.00

Old Olive 8-1/2" X 11" Cardstock -100702

Price: \$11.50

Shaded Spruce Classic Stampin' Pad - 147088