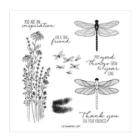

rae@wildwestpaperarts.com https://www.wildwestpaperarts.com

Dragonfly Garden Cling Stamp Set -154411

Tailored Tag Punch - 145667

Classic Matte Dots - 158146

Gorgeous Grape 8-1/2" X 11" Cardstock -146987

Gorgeous Grape Classic Stampin' Pad - 147099