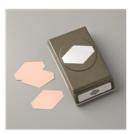

rae@wildwestpaperarts.com https://www.wildwestpaperarts.com

Dragonfly Garden Cling Stamp Set -154411

Tailored Tag Punch - 145667

Classic Matte Dots - 158146

Gorgeous Grape 8-1/2" X 11" Cardstock -146987

Gorgeous Grape Classic Stampin' Pad - 147099