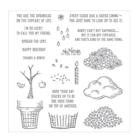

http://melindapascual.stampinup.net

Sprinkles Of Life Photopolymer Stamp Set -139971

Price: \$21.00

Tree Builder Punch - 138295

Price: \$18.00

Thankful Forest Friends Wood-Mount Stamp Set -139720

Price: \$25.00