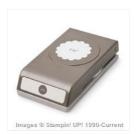

Price: \$9.75

2-1/2" Circle Punch - 120906

Price: \$18.00

2" (5.1 Cm) Circle Punch - 133782

Price: \$22.00

1-3/4" Scallop Circle Punch -119854

Price: \$18.00

2-3/8" Scallop Circle Punch -118874