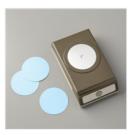

Price: \$9.75

2-1/2" Circle Punch - 120906

Price: \$18.00

2" (5.1 Cm) Circle Punch - 133782

Price: \$22.00

1-3/4" Scallop Circle Punch -119854

Price: \$18.00

2-3/8" Scallop Circle Punch -118874