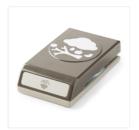

http://melindapascual.stampinup.net

Sprinkles Of Life Photopolymer Stamp Set -139971

Price: \$21.00

Tree Builder Punch - 138295

Price: \$18.00

Thankful Forest Friends Wood-Mount Stamp Set -139720

Price: \$25.00