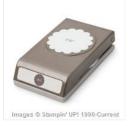

Price: \$9.75

2-1/2" Circle Punch - 120906

Price: \$18.00

2" (5.1 Cm) Circle Punch - 133782

Price: \$22.00

1-3/4" Scallop Circle Punch -119854

Price: \$18.00

2-3/8" Scallop Circle Punch -118874