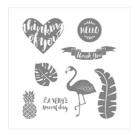

Pop Of Paradise Clear-Mount Stamp Set -141581

Price: \$19.00

Blushing Bride Glimmer Paper -140550

Price: \$5.00

Whisper White 8-1/2" X 11" Cardstock -100730

Price: \$9.75

Basic Black 8-1/2" X 11" Cardstock -121045