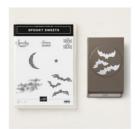

Spooky Sweets Clear-Mount Bundle - 149973

Price: \$30.50

Black Foil Sheets - 147898

Price: \$5.00

Balmy Blue 8-1/2" X 11" Cardstock -146982

Price: \$11.50

Basic Black 8-1/2" X 11" Cardstock -121045

Price: \$11.50