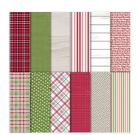

Farmhouse Christmas Photopolymer Bundle - 149941

Price: \$44.00

Festive Farmhouse 12" X 12" (30.5 X 30.5 Cm) Designer Series Paper -147820

Price: \$11.00

Sheltering Tree Photopolymer Stamp Set -137163

Price: \$25.00