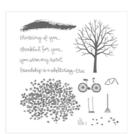

Farmhouse Christmas Photopolymer Bundle - 149941

Price: \$44.00

Festive Farmhouse 12" X 12" (30.5 X 30.5 Cm) Designer Series Paper -147820

Price: \$11.00

Sheltering Tree Photopolymer Stamp Set -137163

Price: \$25.00