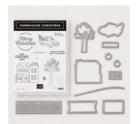

Farmhouse Christmas Photopolymer Bundle - 149941

Price: \$44.00

Festive Farmhouse 12" X 12" (30.5 X 30.5 Cm) Designer Series Paper -147820

Price: \$11.00

Sheltering Tree Photopolymer Stamp Set -137163

Price: \$25.00