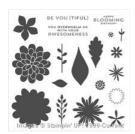

stampwithamber@gmail.com www.stampwithamber.com

Flower Patch Photopolymer Stamp Set -134207

Price: \$32.00

Whisper White 8-1/2" X 11" Cardstock -100730

Price: \$13.25

Perfect Plum Classic Stampin' Pad - 126963