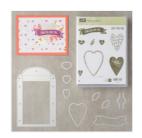

Big Shot - 143263

Price: \$110.00

Stitched Shapes Dies - 145372

Price: \$30.00

Magnetic Platform - 130658

Price: \$40.00

Snail Adhesive - 104332

Price: \$7.00