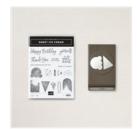

Sweet Ice Cream Bundle (English) -156244

Price: \$31.50

Bumblebee Classic Stampin' Pad -153116

Price: \$7.50

Basic White 8-1/2" X 11" Thick Cardstock -159229

Price: \$9.00

Basic White 8-1/2" X 11" Cardstock -159276