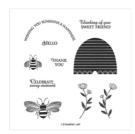

Honey Bee Cling Stamp Set -151527

Price: \$20.00

Detailed Bee Dies - 151526

Price: \$26.00

Honey Bee Bundle - 153792

Price: \$41.25

Stitched Nested Labels Dies -149638

**Sale: \$28.00** Price: \$35.00