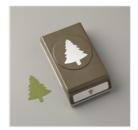

Perfectly Plaid Photopolymer Stamp Set (En) -149418

Price: \$17.00

Pine Tree Punch -149521

**Sale: \$10.80** Price: \$18.00

Flowers For Every Season 6" X 6" (15.2 X 15.2 Cm)

Designer Series
Paper - 152486

**Sale: \$4.60**Price: \$11.50