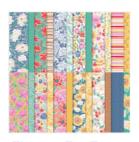

Perfectly Plaid Photopolymer Stamp Set (En) -149418

Price: \$17.00

Pine Tree Punch -149521

**Sale: \$10.80** Price: \$18.00

Flowers For Every Season 6" X 6" (15.2 X 15.2 Cm)

Designer Series
Paper - 152486

**Sale: \$4.60**Price: \$11.50