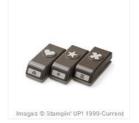

Layered Letters Alphabet Photopolymer Stamp - 138692

Price: \$27.00

Love Blossoms Designer Series Paper Stack -140548

Price: \$8.00

Sweetheart Punch - 133786

Price: \$16.00

Itty Bitty Accents
Punch Pack 133787