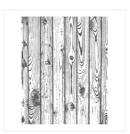

Price: \$17.00

Hardwood Clear-Mount Stamp -133035

Price: \$15.00

Whisper White 8-1/2" X 11" Thick Cardstock -140272

Price: \$8.25

Whisper White 8-1/2" X 11" Cardstock -100730

Price: \$9.75

Basic Black 8-1/2" X 11" Cardstock -121045