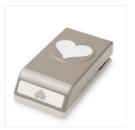

Layered Letters Alphabet Photopolymer Stamp - 138692

Price: \$27.00

Love Blossoms Designer Series Paper Stack -140548

Price: \$8.00

Sweetheart Punch - 133786

Price: \$16.00

Itty Bitty Accents
Punch Pack 133787