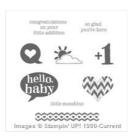

Pistachio Pudding 8-1/2" X 11" Card Stock - 131294

Price: \$6.95

Something For Baby Clear-Mount Bundle - 136791

Price: \$39.75

Something For Baby Wood-Mount Bundle - 136790

Price: \$46.75

Soft Sky Classic Stampin' Pad -131181