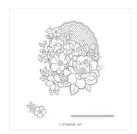

Lovely Lattice Cling Stamp Set -149730

Price: \$0.00

Highland Heather 8-1/2" X 11" Cardstock -146986

Price: \$11.50

Balmy Blue 8-1/2" X 11" Cardstock -146982

Price: \$11.50

Whisper White 8-1/2" X 11" Cardstock -100730

Price: \$9.75

Basic Black 8-1/2" X 11" Cardstock -121045

Price: \$11.50

Tuxedo Black Memento Ink Pad -132708

Price: \$8.00

Balmy Blue Stampin' Blends Combo Pack -148544

Price: \$9.00

Highland Heather Stampin' Blends Markers Combo Pack - 147276

Price: \$9.00

Soft Sea Foam Stampin' Blends Markers Combo Pack - 148059

Price: \$9.00

Lace Dynamic Textured Impressions Embossing Folder - 148530

Price: \$10.00

Well Written Dies - 148534

Price: \$40.00

3/4" (1.9 Cm) Circle Punch -119873

Price: \$13.00