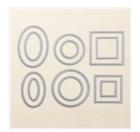

Price: \$11.00

6" X 6" (15.2 Cm X 15.2 Cm) Glimmer Paper Assortment Pack - 143831

Price: \$0.00

Big Shot - 143263

Price: \$110.00

Layering Ovals Dies - 141706

Price: \$35.00

Stitched Shapes Dies - 145372

Price: \$30.00

Big Shot Die Brush - 140603

Price: \$11.00

Classic Label Punch - 141491

Price: \$18.00

Mini Glue Dots - 103683

Price: \$5.75

Snail Adhesive - 104332