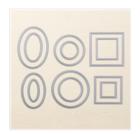

Price: \$11.00

6" X 6" (15.2 Cm X 15.2 Cm) Glimmer Paper Assortment Pack - 143831

Price: \$0.00

Big Shot - 143263

Price: \$110.00

Layering Ovals Dies - 141706

Price: \$35.00

Stitched Shapes Dies - 145372

Price: \$30.00

Big Shot Die Brush - 140603

Price: \$11.00

Classic Label Punch - 141491

Price: \$18.00

Mini Glue Dots -103683

Price: \$7.25

Snail Adhesive - 104332