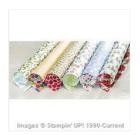

Flurry Of Wishes Photopolymer Stamp Set -139732

Price: \$21.00

Flurry Of Wishes Photopolymer Bundle - 140868

Price: \$33.00

Season Of Cheer Designer Series Paper - 139590

Price: \$11.00

Ornate Tag Topper Punch - 137416