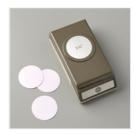

We'll Walrus Be Friends Cling Stamp Set -149367

Price: £20.00

1-1/2" (3.8 Cm) Circle Punch -138299

Price: £15.00

Layering Circles
Dies - 141705

Price: £33.00

Stampin Blends Smoky Slate Combo Pack -145058

Price: £8.50