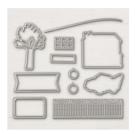

Corrugated
Dynamic Textured
Impressions
Embossing Folder
- 148026

Price: \$10.00

Farmhouse Framelits Dies -147922

Price: \$32.00

Paper Snips Scissors - 103579

Price: \$12.00

Snail Adhesive - 104332

Price: \$7.00