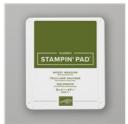

Cherry Cobbler Classic Stampin' Pad - 147083

Price: \$9.00

Mossy Meadow Classic Stampin' Pad - 147111

Price: \$9.00

Tuxedo Black Memento Ink Pad -132708

Price: \$8.00

Basic Black Combo Pack Stampin' Blends -147942