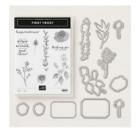

stampedwithaloha@gmail.com www.stampedwithaloha.com

First Frost Clear-Mount Bundle -149943

Price: \$49.50

Whisper White 8-1/2" X 11" Cardstock -100730

Price: \$9.75

Frosted Floral 12" X 12" (30.5 X 30.5 Cm) Specialty Designer Series Paper - 147800