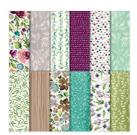

stampedwithaloha@gmail.com www.stampedwithaloha.com

First Frost Clear-Mount Bundle -149943

Price: \$49.50

Whisper White 8-1/2" X 11" Cardstock -100730

Price: \$9.75

Frosted Floral 12" X 12" (30.5 X 30.5 Cm) Specialty Designer Series Paper - 147800