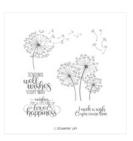

Price: \$28.00

Dandelion Wishes Clear-Mount Stamp Set -146747

Price: \$20.00

Dandelion Wishes Wood-Mount Stamp Set -146744

Price: \$28.00

Itty Bitty Greetings Clear-Mount Stamp Set -146667

Price: \$36.00

Itty Bitty Greetings Wood-Mount Stamp Set -146664