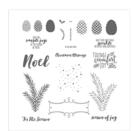

Christmas Pines Photopolymer Stamp Set -142049

Price: \$35.00

Very Vanilla 8-1/2" X 11" Thick Cardstock -144237

Price: \$9.00

Very Vanilla 8-1/2" X 11" Cardstock -101650

Price: \$10.50

Winter Wonder
Textured
Impressions
Embossing Folder\*
- 144686