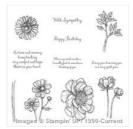

Price: \$9.75

Hello Honey Classic Stampin' Pad - 133643

Price: \$6.50

Coastal Cabana Classic Stampin' Pad - 131175

Price: \$5.95

Bloom With Hope Clear-Mount Stamp Set -133952

Price: \$17.00

Bloom With Hope Wood-Mount Stamp Set -133949