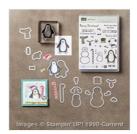

Price: \$11.50

Wonderland Wood-Mount Stamp Set -139752

Price: \$23.00

Snow Place Photopolymer Stamp Set -139738

Price: \$26.00

Snow Friends Framelits Dies -139664

Price: \$27.00

Snow Place Photopolymer Bundle - 140844

Price: \$45.00

Pacific Point 8-1/2" X 11" Cardstock -111350

Price: \$9.25

Pacific Point Classic Stampin' Pad - 126951

Price: \$6.50

Garden Green Classic Stampin' Pad - 126973

Price: \$6.50

Jolly Christmas Wood-Mount Stamp Set -139873