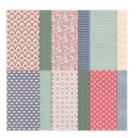

## **Supply List**

Vintage Christmas Photopolymer Stamp Set (English)

Price: \$16.00

Lovely Linen 12" X 12" (30.5 X 30.5 Cm) Designer Series Paper

**Sale: \$4.80** Price: \$12.00

Soft Succulent 8-1/2" X 11" Cardstock