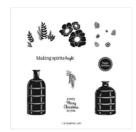

## **Supply List**

Vintage Christmas Photopolymer Stamp Set (English)

Price: \$16.00

Lovely Linen 12" X 12" (30.5 X 30.5 Cm) Designer Series Paper

**Sale: \$4.80** Price: \$12.00

Soft Succulent 8-1/2" X 11" Cardstock