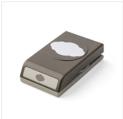

**Crushed Curry Classic Stampin'** Pad - 147087

Price: \$9.00

**Smoky Slate Classic Stampin'** Pad - 147113

Price: \$9.00

Pretty Label Punch - 143715 Price: \$18.00

**Tufted Dynamic Textured** Impressions **Embossing Folder** - 146335