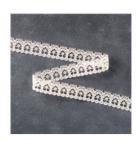

Price: \$10.50

Tea Room Specialty Designer Series Paper -146894

Price: \$14.00

Very Vanilla 1/2" (1.3 Cm) Lace Trim - 141672

Price: \$7.00

Colored Doilies - 146935

Price: \$4.50

Tea Time Dies - 149697