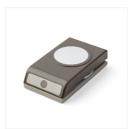

- 103954

Price: \$17.00



Early Espresso Classic Stampin' Pad - 126974

Price: \$6.50



Crushed Curry Classic Stampin' Pad - 131173

Price: \$6.50



Cherry Cobbler Classic Stampin' Pad - 126966

Price: \$6.50



Always Artichoke Classic Stampin' Pad - 126972

Price: \$6.50



Big Shot - 143263

Price: \$110.00



Magnetic Platform - 130658

Price: \$40.00



Linen Thread - 104199

Price: \$5.00



Gold Metallic Thread - 138401

Price: \$3.50



Metallic Enamel Shapes - 141678

Price: \$7.00



Gold 1/8" (3.2 Mm) Ribbon - 134583

Price: \$5.00

Stesha@stampinhoot.com https://stampinhoot.com/



Metallic Foil Doilies - 138392

Price: \$4.00



Stampin' Dimensionals -104430

Price: \$4.25



Mini Stampin' Dimensionals -144108

Price: \$4.25



Fast Fuse Adhesive - 129026

Price: \$10.00



Starburst Punch - 143717

Price: \$18.00