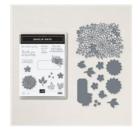

Gorgeous Grape Classic Stampin' Pad - 147099

Price: \$9.00

Blending Brushes - 153611

Price: \$13.00

Dahlia Days Cling Stamp Set -157799

Price: \$23.00

Dahlia Days Bundle - 157802

Price: \$55.75

Detailed Dahlias Dies - 157801

**Sale: \$27.30** Price: \$39.00

Hippo & Friends Dies - 153585

**Sale: \$28.80** Price: \$36.00