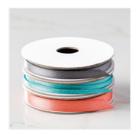

Whisper White Medium Envelopes - 107301

3/8" (1 Cm) Shimmer Ribbon Pack - 147243

Mini Glue Dots -103683

Big Shot - 143263

Big Shot Die Brush
- New
Configuration 144262

Snail Adhesive - 104332