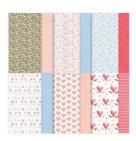

## Supply List

Rejoice In Him Cling Stamp Set (English) - 160711

Country Floral Lane 12" X 12" (30.5 X 30.5 Cm) Designer Series Paper - 160375

Balmy Blue 8-1/2" X 11" Cardstock -146982

Basic White 8-1/2" X 11" Cardstock -159276