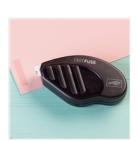

Watercolor Paper - 122959

Price: \$6.75



Real Red 8-1/2" X 11" Cardstock -102482

Price: \$15.75



Cucumber Crush Classic Stampin' Pad - 138324

Price: \$8.50



Basic Black Archival Stampin' Pad - 140931

Price: \$9.25



Versamark Pad - 102283

Price: \$13.00



Sponge Daubers - 133773

Price: \$10.25



Rose Wonder Photopolymer Stamp Set -140697

Price: \$33.00



Clear Stampin' Emboss Powder -109130

Price: \$8.25



Heat Tool - 129053

Price: \$44.00



Rose Garden Thinlits Dies -140619

Price: \$41.00



Big Shot - 113439

Price: \$136.00



Magnetic Platform - 130658

Price: \$54.00



Fast Fuse Adhesive - 129026

Price: \$13.50