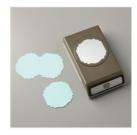

Label Me Lovely Punch - 151296

**Sale: \$11.40** Price: \$19.00

Layering Circles
Dies - 151770

Price: \$35.00

Scalloped Contours Dies -155560

**Sale: \$24.50** Price: \$35.00

Abigail Rose 12" X 12" (30.5 X 30.5 Cm) Designer Series Paper -159037