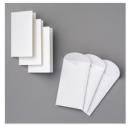

Whisper White Narrow Note Cards & Envelopes -145583

Price: \$8.00

Varied Vases Photopolymer Bundle - 148381

Price: \$39.50

Brights 6" X 6" (15.2 X 15.2 Cm) Designer Series Paper - 146964

Price: \$11.00

Melon Mambo 8-1/2" X 11" Cardstock -115320