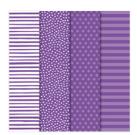

Whisper White Narrow Note Cards & Envelopes -145583

Price: \$8.00

Varied Vases Photopolymer Bundle - 148381

Price: \$39.50

Brights 6" X 6" (15.2 X 15.2 Cm) Designer Series Paper - 146964

Price: \$11.00

Melon Mambo 8-1/2" X 11" Cardstock -115320