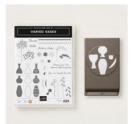

Whisper White Narrow Note Cards & Envelopes -145583

Price: \$8.00

Varied Vases Photopolymer Bundle - 148381

Price: \$39.50

Brights 6" X 6" (15.2 X 15.2 Cm) Designer Series Paper - 146964

Price: \$11.00

Melon Mambo 8-1/2" X 11" Cardstock -115320