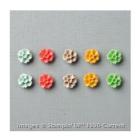

Price: \$22.00

2-3/8" Scallop Circle Punch -118874

Price: \$18.00

Elegant Dots
Textured
Impressions
Embossing Folder
- 138287

Price: \$7.50

Whisper White Solid Baker's Twine - 124262

Price: \$3.50

2015-2017 In Color Blossom Accents -138383

Price: \$8.00

Rhinestone Basic Jewels - 119246

Price: \$5.00

Big Shot - 113439

Price: \$110.00

Snail Adhesive - 104332

Price: \$7.00

Mini Glue Dots - 103683