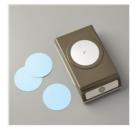

Price: \$22.00

2-3/8" Scallop Circle Punch -118874

Price: \$18.00

Elegant Dots
Textured
Impressions
Embossing Folder
- 138287

Price: \$7.50

Whisper White Solid Baker's Twine - 124262

Price: \$3.50

2015-2017 In Color Blossom Accents -138383