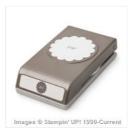

Price: \$22.00

2-3/8" Scallop Circle Punch -118874

Price: \$18.00

Elegant Dots
Textured
Impressions
Embossing Folder
- 138287

Price: \$7.50

Whisper White Solid Baker's Twine - 124262

Price: \$3.50

2015-2017 In Color Blossom Accents -138383