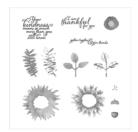

## Supply List

Painted Harvest Photopolymer Stamp Set -144783

Price: \$21.00

Painted Autumn Designer Series Paper - 144613

Price: \$11.00

Crumb Cake 8-1/2" X 11" Cardstock -120953

Price: \$10.00

Garden Green 8-1/2" X 11" Cardstock -102584