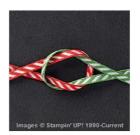

Price: \$8.50

Real Red & Garden Green 1/8" (3.2 Mm) Striped Ribbon - 139615

Price: \$8.00

Dazzling Diamonds Glimmer Paper - 135315

Price: \$5.00

Mossy Meadow 8-1/2" X 11" Cardstock -133676

Price: \$10.00

Whisper White 8-1/2" X 11" Cardstock -100730