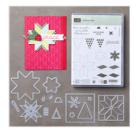

bbcarddesign@gmail.com http://bbcarddesigns.co.uk/

Christmas Quilt
Photopolymer
Bundle\* - 146026

Price: £41.25

Iconic Christmas
Photopolymer
Bundle\* - 146059

Price: £42.25

Holly Textured
Impressions
Embossing Folder
- 141634