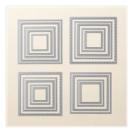

Price: £7.00

<u>Layering Squares</u> <u>Dies - 141708</u>

Price: £33.00

Big Shot - 143263

Price: £102.00

Magnetic Platform - 130658

Price: £37.00

Quilted Christmas