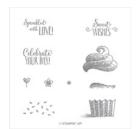

Hello Cupcake Photopolymer Stamp Set -149714

Price: \$0.00

Call Me Clover Stampin' Pad -147139

Price: \$7.50

Pineapple Punch Classic Stampin' Pad - 147141

Price: \$7.50

In Color 2018–2020 8-1/2" X 11" Cardstock -146973