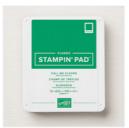

Hello Cupcake Photopolymer Stamp Set -149714

Price: \$0.00

Call Me Clover Stampin' Pad -147139

Price: \$7.50

Pineapple Punch Classic Stampin' Pad - 147141

Price: \$7.50

In Color 2018–2020 8-1/2" X 11" Cardstock -146973