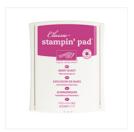

Cake Soiree Clear-Mount Bundle -147627

Whisper White 8-1/2" X 11" Thick Cardstock -140272

Whisper White 8-1/2" X 11" Cardstock -100730

Berry Burst 8-1/2" X 11" Cardstock -144243

Berry Burst Classic Stampin' Pad -144083