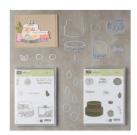

Cake Soiree Clear-Mount Bundle -147627

Whisper White 8-1/2" X 11" Thick Cardstock -140272

Whisper White 8-1/2" X 11" Cardstock -100730

Berry Burst 8-1/2" X 11" Cardstock -144243

Berry Burst Classic Stampin' Pad -144083