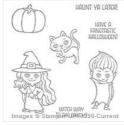

Sale: \$2.00 Price: \$5.00

Haunt Ya Later Clear-Mount Stamp Set -139699

Sale: \$15.30 Price: \$18.00

Images © Stampin' UP! 1990-Current Hello Honey 3/8" Satin Stitched Ribbon - 133671

> Sale: \$3.59 Price: \$8.95