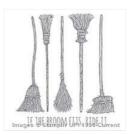

**Sale: \$13.19** Price: \$21.95

Howl-O-Ween Treat Clear-Mount Stamp Set -139690

**Sale: \$16.00** Price: \$20.00

Howl-O-Ween Treat Wood-Mount Stamp Set -139687

**Sale: \$22.40** Price: \$28.00

If The Broom Fits Wood-Mount Stamp - 139693