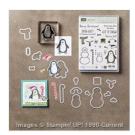

Snow Place Photopolymer Bundle - 140844

Price: \$55.25

Pool Party 8-1/2" X 11" Cardstock -122924

Price: \$13.75

Whisper White 8-1/2" X 11" Cardstock -100730

Price: \$13.25

Window Sheets - 114323

Price: \$6.25